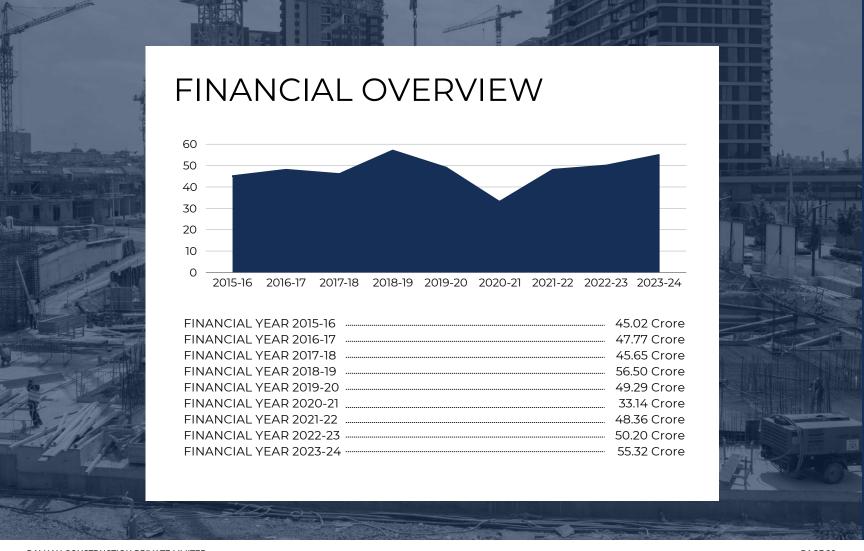

DEL 20TON</li> </ul>   | 5 No's     |
| <ul> <li>EXCAVATOR POCLAIN MODEL 20TON</li> </ul>   | 10 No's    |
| <ul> <li>TIPPERS (MULTI-AXELTATA)</li> </ul>        | 2 No's     |
| STEEL SHUTTERING                                    | 24000 Sqm  |
| <ul> <li>TELESCOPICS PANS &amp; CHANNELS</li> </ul> | 7200 No's  |
| • STEEL PROPS 3X2, 3X3                              | 12000 No's |
| <ul> <li>STEEL SCAFFOLDING LEDGER</li> </ul>        | 22000 No's |
| VERTICAL                                            |            |
| MORTER MIXER & NEEDLE                               | 25 No's    |
| VIBRATOR(OIL)                                       |            |
| <ul> <li>NEEDLE VIBRATOR (ELECTRIC)</li> </ul>      | 25 No's    |
| PLATE VIBRATOR                                      | 7 No's     |





## AWARDS & ACCOLADES

At Ralhan Construction Pvt. Ltd., recognition is not just a measure of our accomplishments — it's a testament to the unwavering commitment, discipline, and quality we bring to every project.

Over the decades, our work has garnered appreciation from government bodies, esteemed institutions, industry peers, and clients alike.



ALL INDIA BUILDERS CONVENTION

Raiften Constructions received recognition at this prestigious event for its excellence and contributions to the construction industry.



ALL INDIA BAI CONVENTION

Rathan Constructions raceived recognition at this national convention for its excellence in construction and project execution.



BAI (BUILDERS ASSOCIATION OF INDIA)

Rathan Constructions received honors from BAI for its commitment to quality, inno