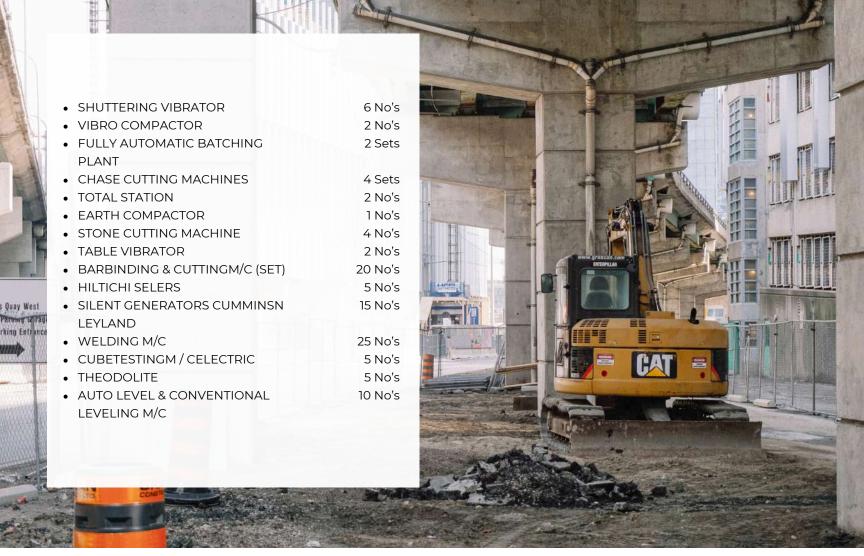

# PLANT & MACHINERY

| CONCRETE PUMP                                       | 4 No's     |
|-----------------------------------------------------|------------|
| BUILDERS HOIST                                      | 12 No's    |
| TOWER CRANE                                         | 4 No's     |
| <ul> <li>CONCRETE WEIGH BATCHER/MIXERS</li> </ul>   | 18 No's    |
| <ul> <li>EXCAVATOR POCLAIN MODEL 20TON</li> </ul>   | 5 No's     |
| <ul> <li>EXCAVATOR POCLAIN MODEL 20TON</li> </ul>   | 10 No's    |
| <ul> <li>TIPPERS (MULTI-AXELTATA)</li> </ul>        | 2 No's     |
| STEEL SHUTTERING                                    | 24000 Sqm  |
| <ul> <li>TELESCOPICS PANS &amp; CHANNELS</li> </ul> | 7200 No's  |
| • STEEL PROPS 3X2, 3X3                              | 12000 No's |
| <ul> <li>STEEL SCAFFOLDING LEDGER</li> </ul>        | 22000 No's |
| VERTICAL                                            |            |
| MORTER MIXER & NEEDLE                               | 25 No's    |
| VIBRATOR(OIL)                                       |            |
| <ul> <li>NEEDLE VIBRATOR (ELECTRIC)</li> </ul>      | 25 No's    |
| PLATE VIBRATOR                                      | 7 No's     |